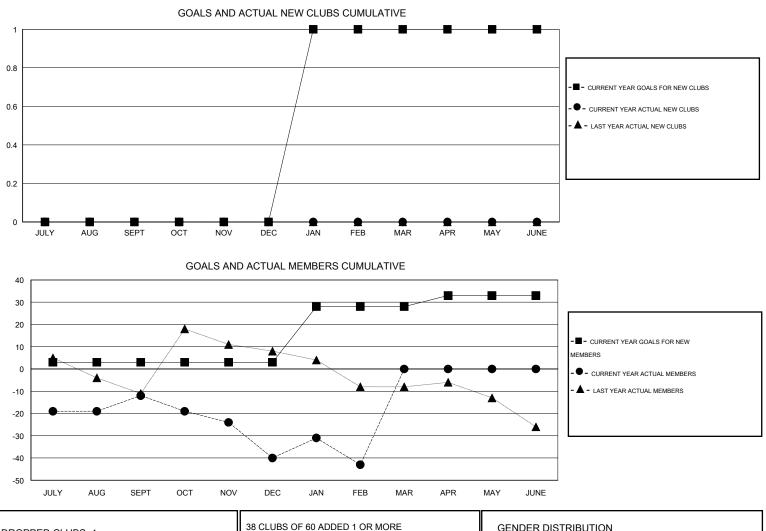

## Cindy Gregg GMT:

| GMT: Cindy C          | Gregg            |           | LOCATIO          | N VIRGINIA       |                       |                    |                                     |                    | GMT CA 1         |
|-----------------------|------------------|-----------|------------------|------------------|-----------------------|--------------------|-------------------------------------|--------------------|------------------|
| Clubs                 |                  |           |                  |                  | Members               |                    |                                     |                    |                  |
| RESULTS FOR 2015-2016 |                  |           |                  |                  | RESULTS FOR 2015-2016 |                    |                                     |                    |                  |
| QUARTER               | NEW CLUB<br>GOAL | NEW CLUBS | DROPPED<br>CLUBS | NET<br>GAIN/LOSS | QUARTER               | NEW MEMBER<br>GOAL | CHARTER AND<br>NEW MEMBERS<br>ADDED | DROPPED<br>MEMBERS | NET<br>GAIN/LOSS |
| JULY/AUG/SEPT         | 0                | 0         | 0                | 0                | JULY/AUG/SEPT         | 3                  | 38                                  | 50                 | -12              |
| OCT/NOV/DEC           | 0                | 0         | 1                | -1               | OCT/NOV/DEC           | 0                  | 33                                  | 61                 | -28              |
| JAN/FEB/MAR           | 1                | 0         | 0                | 0                | JAN/FEB/MAR           | 25                 | 27                                  | 30                 | -3               |
| APR/MAY/JUNE          | 0                | 0         | 0                | 0                | APR/MAY/JUNE          | 5                  | 0                                   | 0                  | 0                |